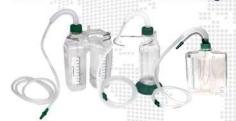

|                                         | CATALOGUE NO.            | SIZE             | CATALOGUE NO.                                                                                                                                                                                                                                                                                                                                                                                                                                                                                                                                                                                                                                                                                                                                                                                                                                                                                                                                                                                                                                                                                                                                                                                                                                                                                                                                                                                                                                                                                                                                                                                                                                                                                                                                                                                                                                                                                                                                                                                                                                                                                                                  | SIZE    | SKU                   |
|-----------------------------------------|--------------------------|------------------|--------------------------------------------------------------------------------------------------------------------------------------------------------------------------------------------------------------------------------------------------------------------------------------------------------------------------------------------------------------------------------------------------------------------------------------------------------------------------------------------------------------------------------------------------------------------------------------------------------------------------------------------------------------------------------------------------------------------------------------------------------------------------------------------------------------------------------------------------------------------------------------------------------------------------------------------------------------------------------------------------------------------------------------------------------------------------------------------------------------------------------------------------------------------------------------------------------------------------------------------------------------------------------------------------------------------------------------------------------------------------------------------------------------------------------------------------------------------------------------------------------------------------------------------------------------------------------------------------------------------------------------------------------------------------------------------------------------------------------------------------------------------------------------------------------------------------------------------------------------------------------------------------------------------------------------------------------------------------------------------------------------------------------------------------------------------------------------------------------------------------------|---------|-----------------------|
| *************************************** | IC61313040               | 4.0 mm           | IC61313070                                                                                                                                                                                                                                                                                                                                                                                                                                                                                                                                                                                                                                                                                                                                                                                                                                                                                                                                                                                                                                                                                                                                                                                                                                                                                                                                                                                                                                                                                                                                                                                                                                                                                                                                                                                                                                                                                                                                                                                                                                                                                                                     | 7.0 mm  |                       |
| • •                                     | IC61313045               | 4.5 mm           | IC61313070                                                                                                                                                                                                                                                                                                                                                                                                                                                                                                                                                                                                                                                                                                                                                                                                                                                                                                                                                                                                                                                                                                                                                                                                                                                                                                                                                                                                                                                                                                                                                                                                                                                                                                                                                                                                                                                                                                                                                                                                                                                                                                                     | 7.5 mm  |                       |
|                                         | IC61313050               | 5.0 mm           | AUTOMOTOR STATE OF THE STATE OF | 8.0 mm  | Packaging:            |
|                                         |                          | 5.5 mm           | IC61313080                                                                                                                                                                                                                                                                                                                                                                                                                                                                                                                                                                                                                                                                                                                                                                                                                                                                                                                                                                                                                                                                                                                                                                                                                                                                                                                                                                                                                                                                                                                                                                                                                                                                                                                                                                                                                                                                                                                                                                                                                                                                                                                     | 8.5 mm  | Single pack, sterile  |
| •                                       | IC61313055<br>IC61313060 | 6.0 mm           | IC61313085<br>IC61313090                                                                                                                                                                                                                                                                                                                                                                                                                                                                                                                                                                                                                                                                                                                                                                                                                                                                                                                                                                                                                                                                                                                                                                                                                                                                                                                                                                                                                                                                                                                                                                                                                                                                                                                                                                                                                                                                                                                                                                                                                                                                                                       |         |                       |
| NASAL CURVED SVLP CUFFED                | IC61313060               | 6.5 mm           | 1061313090                                                                                                                                                                                                                                                                                                                                                                                                                                                                                                                                                                                                                                                                                                                                                                                                                                                                                                                                                                                                                                                                                                                                                                                                                                                                                                                                                                                                                                                                                                                                                                                                                                                                                                                                                                                                                                                                                                                                                                                                                                                                                                                     | 9.0 mm  |                       |
|                                         |                          |                  | 1004404005                                                                                                                                                                                                                                                                                                                                                                                                                                                                                                                                                                                                                                                                                                                                                                                                                                                                                                                                                                                                                                                                                                                                                                                                                                                                                                                                                                                                                                                                                                                                                                                                                                                                                                                                                                                                                                                                                                                                                                                                                                                                                                                     | 6.5 mm  |                       |
|                                         | IC61134025<br>IC61134030 | 2.5 mm<br>3.0 mm | IC61134065<br>IC61134070                                                                                                                                                                                                                                                                                                                                                                                                                                                                                                                                                                                                                                                                                                                                                                                                                                                                                                                                                                                                                                                                                                                                                                                                                                                                                                                                                                                                                                                                                                                                                                                                                                                                                                                                                                                                                                                                                                                                                                                                                                                                                                       | 7.0 mm  |                       |
|                                         | IC61134030               | 3.5 mm           | IC61134075                                                                                                                                                                                                                                                                                                                                                                                                                                                                                                                                                                                                                                                                                                                                                                                                                                                                                                                                                                                                                                                                                                                                                                                                                                                                                                                                                                                                                                                                                                                                                                                                                                                                                                                                                                                                                                                                                                                                                                                                                                                                                                                     | 7.5 mm  |                       |
| <b>N</b> . <b>A</b>                     | IC61134040               | 4.0 mm           |                                                                                                                                                                                                                                                                                                                                                                                                                                                                                                                                                                                                                                                                                                                                                                                                                                                                                                                                                                                                                                                                                                                                                                                                                                                                                                                                                                                                                                                                                                                                                                                                                                                                                                                                                                                                                                                                                                                                                                                                                                                                                                                                |         | Packaging:            |
| *****                                   | IC61134045               | 4.5 mm           | IC61134080                                                                                                                                                                                                                                                                                                                                                                                                                                                                                                                                                                                                                                                                                                                                                                                                                                                                                                                                                                                                                                                                                                                                                                                                                                                                                                                                                                                                                                                                                                                                                                                                                                                                                                                                                                                                                                                                                                                                                                                                                                                                                                                     | 8.0 mm  | Single pack, sterile  |
| VIRED REINFORCED PLAIN UNCUFF           |                          |                  | IC61134085                                                                                                                                                                                                                                                                                                                                                                                                                                                                                                                                                                                                                                                                                                                                                                                                                                                                                                                                                                                                                                                                                                                                                                                                                                                                                                                                                                                                                                                                                                                                                                                                                                                                                                                                                                                                                                                                                                                                                                                                                                                                                                                     | 8.5 mm  |                       |
| VIRED REINFORCED PLAIN UNCOFF           | IC61134050               | 5.0 mm           | IC61134090                                                                                                                                                                                                                                                                                                                                                                                                                                                                                                                                                                                                                                                                                                                                                                                                                                                                                                                                                                                                                                                                                                                                                                                                                                                                                                                                                                                                                                                                                                                                                                                                                                                                                                                                                                                                                                                                                                                                                                                                                                                                                                                     | 9.0 mm  |                       |
|                                         | IC61134055               | 5.5 mm           | IC61233095                                                                                                                                                                                                                                                                                                                                                                                                                                                                                                                                                                                                                                                                                                                                                                                                                                                                                                                                                                                                                                                                                                                                                                                                                                                                                                                                                                                                                                                                                                                                                                                                                                                                                                                                                                                                                                                                                                                                                                                                                                                                                                                     | 9.5 mm  |                       |
|                                         | IC61134060               | 6.0 mm           | IC 61130065                                                                                                                                                                                                                                                                                                                                                                                                                                                                                                                                                                                                                                                                                                                                                                                                                                                                                                                                                                                                                                                                                                                                                                                                                                                                                                                                                                                                                                                                                                                                                                                                                                                                                                                                                                                                                                                                                                                                                                                                                                                                                                                    | 0.5     | 10                    |
|                                         | IC 61130020              | 2.0 mm           |                                                                                                                                                                                                                                                                                                                                                                                                                                                                                                                                                                                                                                                                                                                                                                                                                                                                                                                                                                                                                                                                                                                                                                                                                                                                                                                                                                                                                                                                                                                                                                                                                                                                                                                                                                                                                                                                                                                                                                                                                                                                                                                                | 6.5 mm  |                       |
|                                         | IC 61130025              | 2.5 mm           | IC 61130070                                                                                                                                                                                                                                                                                                                                                                                                                                                                                                                                                                                                                                                                                                                                                                                                                                                                                                                                                                                                                                                                                                                                                                                                                                                                                                                                                                                                                                                                                                                                                                                                                                                                                                                                                                                                                                                                                                                                                                                                                                                                                                                    | 7.0 mm  |                       |
| <b>\</b>                                | IC 61130030              | 3.0 mm           | IC 61130075                                                                                                                                                                                                                                                                                                                                                                                                                                                                                                                                                                                                                                                                                                                                                                                                                                                                                                                                                                                                                                                                                                                                                                                                                                                                                                                                                                                                                                                                                                                                                                                                                                                                                                                                                                                                                                                                                                                                                                                                                                                                                                                    | 7.5 mm  |                       |
|                                         | IC 61130035              | 3.5 mm           | IC 61130080                                                                                                                                                                                                                                                                                                                                                                                                                                                                                                                                                                                                                                                                                                                                                                                                                                                                                                                                                                                                                                                                                                                                                                                                                                                                                                                                                                                                                                                                                                                                                                                                                                                                                                                                                                                                                                                                                                                                                                                                                                                                                                                    | 8.0 mm  | Packaging:            |
|                                         | IC 61130040              | 4.0 mm           | IC 61130085                                                                                                                                                                                                                                                                                                                                                                                                                                                                                                                                                                                                                                                                                                                                                                                                                                                                                                                                                                                                                                                                                                                                                                                                                                                                                                                                                                                                                                                                                                                                                                                                                                                                                                                                                                                                                                                                                                                                                                                                                                                                                                                    | 8.5 mm  | 10 pcs / box, sterile |
| REGULAR PLAIN UNCUFF                    | IC 61130045              | 4.5 mm           | IC 61130090                                                                                                                                                                                                                                                                                                                                                                                                                                                                                                                                                                                                                                                                                                                                                                                                                                                                                                                                                                                                                                                                                                                                                                                                                                                                                                                                                                                                                                                                                                                                                                                                                                                                                                                                                                                                                                                                                                                                                                                                                                                                                                                    | 9.0 mm  |                       |
|                                         | IC 61130050              | 5.0 mm           | IC 61133095                                                                                                                                                                                                                                                                                                                                                                                                                                                                                                                                                                                                                                                                                                                                                                                                                                                                                                                                                                                                                                                                                                                                                                                                                                                                                                                                                                                                                                                                                                                                                                                                                                                                                                                                                                                                                                                                                                                                                                                                                                                                                                                    | 9.5 mm  |                       |
|                                         | IC 61130055              | 5.5 mm           | IC 61130100                                                                                                                                                                                                                                                                                                                                                                                                                                                                                                                                                                                                                                                                                                                                                                                                                                                                                                                                                                                                                                                                                                                                                                                                                                                                                                                                                                                                                                                                                                                                                                                                                                                                                                                                                                                                                                                                                                                                                                                                                                                                                                                    | 10.0 mm | 20                    |
|                                         | IC 61130060              | 6.0 mm           |                                                                                                                                                                                                                                                                                                                                                                                                                                                                                                                                                                                                                                                                                                                                                                                                                                                                                                                                                                                                                                                                                                                                                                                                                                                                                                                                                                                                                                                                                                                                                                                                                                                                                                                                                                                                                                                                                                                                                                                                                                                                                                                                |         |                       |
|                                         | IC61233030               | 3.0 mm           | IC61233065                                                                                                                                                                                                                                                                                                                                                                                                                                                                                                                                                                                                                                                                                                                                                                                                                                                                                                                                                                                                                                                                                                                                                                                                                                                                                                                                                                                                                                                                                                                                                                                                                                                                                                                                                                                                                                                                                                                                                                                                                                                                                                                     | 6.5 mm  |                       |
|                                         | IC61233035               | 3.5 mm           | IC61233070                                                                                                                                                                                                                                                                                                                                                                                                                                                                                                                                                                                                                                                                                                                                                                                                                                                                                                                                                                                                                                                                                                                                                                                                                                                                                                                                                                                                                                                                                                                                                                                                                                                                                                                                                                                                                                                                                                                                                                                                                                                                                                                     | 7.0 mm  |                       |
| \ <b>*</b>                              | IC61233040               | 4.0 mm           | IC61233075                                                                                                                                                                                                                                                                                                                                                                                                                                                                                                                                                                                                                                                                                                                                                                                                                                                                                                                                                                                                                                                                                                                                                                                                                                                                                                                                                                                                                                                                                                                                                                                                                                                                                                                                                                                                                                                                                                                                                                                                                                                                                                                     | 7.5 mm  | Packaging:            |
|                                         | IC61233045               | 4.5 mm           | IC61233080                                                                                                                                                                                                                                                                                                                                                                                                                                                                                                                                                                                                                                                                                                                                                                                                                                                                                                                                                                                                                                                                                                                                                                                                                                                                                                                                                                                                                                                                                                                                                                                                                                                                                                                                                                                                                                                                                                                                                                                                                                                                                                                     | 8.0 mm  | Single pack, sterile  |
|                                         | IC61233050               | 5.0 mm           | IC61233085                                                                                                                                                                                                                                                                                                                                                                                                                                                                                                                                                                                                                                                                                                                                                                                                                                                                                                                                                                                                                                                                                                                                                                                                                                                                                                                                                                                                                                                                                                                                                                                                                                                                                                                                                                                                                                                                                                                                                                                                                                                                                                                     | 8.5 mm  |                       |
| ORAL CURVED PLAIN UNCUFF                | IC61233055               | 5.5 mm           | IC61233090                                                                                                                                                                                                                                                                                                                                                                                                                                                                                                                                                                                                                                                                                                                                                                                                                                                                                                                                                                                                                                                                                                                                                                                                                                                                                                                                                                                                                                                                                                                                                                                                                                                                                                                                                                                                                                                                                                                                                                                                                                                                                                                     | 9.0 mm  |                       |
|                                         | IC61233060               | 6.0 mm           |                                                                                                                                                                                                                                                                                                                                                                                                                                                                                                                                                                                                                                                                                                                                                                                                                                                                                                                                                                                                                                                                                                                                                                                                                                                                                                                                                                                                                                                                                                                                                                                                                                                                                                                                                                                                                                                                                                                                                                                                                                                                                                                                |         | 71:                   |
|                                         | IC61333030               | 3.0 mm           | IC61333065                                                                                                                                                                                                                                                                                                                                                                                                                                                                                                                                                                                                                                                                                                                                                                                                                                                                                                                                                                                                                                                                                                                                                                                                                                                                                                                                                                                                                                                                                                                                                                                                                                                                                                                                                                                                                                                                                                                                                                                                                                                                                                                     | 6.5 mm  |                       |
| <u> </u>                                | IC61333035               | 3.5 mm           | IC61333070                                                                                                                                                                                                                                                                                                                                                                                                                                                                                                                                                                                                                                                                                                                                                                                                                                                                                                                                                                                                                                                                                                                                                                                                                                                                                                                                                                                                                                                                                                                                                                                                                                                                                                                                                                                                                                                                                                                                                                                                                                                                                                                     | 7.0 mm  |                       |
|                                         | IC61333040               | 4.0 mm           | IC61333075                                                                                                                                                                                                                                                                                                                                                                                                                                                                                                                                                                                                                                                                                                                                                                                                                                                                                                                                                                                                                                                                                                                                                                                                                                                                                                                                                                                                                                                                                                                                                                                                                                                                                                                                                                                                                                                                                                                                                                                                                                                                                                                     | 7.5 mm  | Packaging:            |
|                                         | IC61333045               | 4.5 mm           | IC61333080                                                                                                                                                                                                                                                                                                                                                                                                                                                                                                                                                                                                                                                                                                                                                                                                                                                                                                                                                                                                                                                                                                                                                                                                                                                                                                                                                                                                                                                                                                                                                                                                                                                                                                                                                                                                                                                                                                                                                                                                                                                                                                                     | 8.0 mm  | Single pack, sterile  |
| V                                       | IC61333050               | 5.0 mm           | IC61333085                                                                                                                                                                                                                                                                                                                                                                                                                                                                                                                                                                                                                                                                                                                                                                                                                                                                                                                                                                                                                                                                                                                                                                                                                                                                                                                                                                                                                                                                                                                                                                                                                                                                                                                                                                                                                                                                                                                                                                                                                                                                                                                     | 8.5 mm  |                       |
| NASAL CURVED PLAIN UNCUFF               | IC61333055               | 5.5 mm           | IC61333090                                                                                                                                                                                                                                                                                                                                                                                                                                                                                                                                                                                                                                                                                                                                                                                                                                                                                                                                                                                                                                                                                                                                                                                                                                                                                                                                                                                                                                                                                                                                                                                                                                                                                                                                                                                                                                                                                                                                                                                                                                                                                                                     | 9.0 mm  |                       |
|                                         | IC61333060               | 6.0 mm           |                                                                                                                                                                                                                                                                                                                                                                                                                                                                                                                                                                                                                                                                                                                                                                                                                                                                                                                                                                                                                                                                                                                                                                                                                                                                                                                                                                                                                                                                                                                                                                                                                                                                                                                                                                                                                                                                                                                                                                                                                                                                                                                                |         | M                     |
|                                         | IC64200006               | 6Fr (2.0 mm)     | Length: 305 mm                                                                                                                                                                                                                                                                                                                                                                                                                                                                                                                                                                                                                                                                                                                                                                                                                                                                                                                                                                                                                                                                                                                                                                                                                                                                                                                                                                                                                                                                                                                                                                                                                                                                                                                                                                                                                                                                                                                                                                                                                                                                                                                 |         | 2 2 2                 |
|                                         | IC64200010               | 10Fr (3.3 mm)    | Length: 390 mm                                                                                                                                                                                                                                                                                                                                                                                                                                                                                                                                                                                                                                                                                                                                                                                                                                                                                                                                                                                                                                                                                                                                                                                                                                                                                                                                                                                                                                                                                                                                                                                                                                                                                                                                                                                                                                                                                                                                                                                                                                                                                                                 |         | Packaging:            |
| INTUBATION STYLET                       | IC64200014               | 14Fr (4.7 mm)    | CHARLES CHILD CONTRACTOR BURNES                                                                                                                                                                                                                                                                                                                                                                                                                                                                                                                                                                                                                                                                                                                                                                                                                                                                                                                                                                                                                                                                                                                                                                                                                                                                                                                                                                                                                                                                                                                                                                                                                                                                                                                                                                                                                                                                                                                                                                                                                                                                                                | Sing    | gle pack, sterile     |