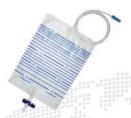

| Packaging:            |
| GD36101600      | 16             | 10 pcs / box, sterile |
| GD36101800      | 18             | 10 000 1101110        |
| GD36102000      | 20             |                       |
| GD36102200      | 22             |                       |
| GD36102400      | 24             |                       |
| GD36102600      | 26             |                       |

Male External Catheter (MDA. Reg. No: GMD16184357417A)



| CATALOGUE NO.     | SIZE             |
|-------------------|------------------|
| IC1010-S          | Small            |
| IC1010-M          | Medium           |
| IC1010-L          | Large            |
| IC1010-XL         | Extra Large      |
| Packaging: 50 pcs | s / box, sterile |

Adult Urine Collecting Bag (MDA. Reg. No: GMD91401113817A)



| 40                         |
|----------------------------|
| ml                         |
| ml (with urine bag hanger) |
|                            |

**Paediatric Urine Collector** 

(MDA. Reg. No: GMD91401113817A



| CATALOGUE NO.        | SIZE         |
|----------------------|--------------|
| IC1062               | 100 ml       |
| Packaging: 100 pcs / | box, sterile |



## **Urine Collecting Bag with Measured Volume Meter (Urimeter)**

(MDA. Reg. No: GMD54729189217A)



| CATALOGUE NO. | BAG CAPACITY      | CHAMBER CAPACITY |
|---------------|-------------------|------------------|
| IC1065        | 2000 ml           | 250 ml           |
| Pac           | kaging: Single pa | ck, sterile      |

# **Urine Collecting Bag with Measured Volume Meter (Urimeter)**

(MDA. Reg. No: