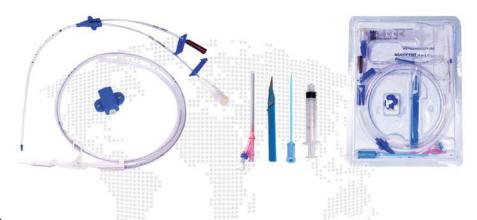

| 200 mm | TRIPLE LUMEN NO VACENT TRIO<br>PRO-KINK RESISTANT GUIDE WIRE |                         |



# **VISION**

To be a one-stop centre for hospitals, healthcare centers, clinics and pharmacies. Already a market leader in Malaysia and with the continuous improvement attitude it will become a market leader regionally as well as internationally.

# **MISSION**

Support and enhance the market leadership of the Disposable Product Businesses through the distribution of the highest quality products at superior service levels and most competitive prices.

The foundation for this effort will be the full partnership of our employee in the attainment of our goals through open communications and total involvement in our business.













# Contact Us

#### **Northern Territory**

Business Development Department Tel.: 019-415 7775 Email: sales01@idealcare.com.my

#### **Central Territory**