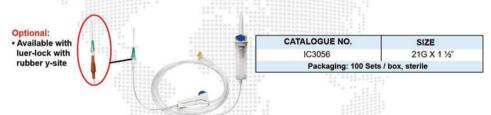

# Endotracheal Tube (MDA. Reg. No: GB49099443317)

Wire Reinforced Endotracheal Tubes Cuffed

Wire Reinforced Endotracheal Tubes Cuffed With Stylet

|                              | CATALOGUE NO. | SIZE   | CATALOGUE NO. | SIZE    | SKU                   |
|------------------------------|---------------|--------|---------------|---------|-----------------------|
|                              | IC 61110030   | 3.0 mm | IC 61110070   | 7.0 mm  |                       |
| _                            | IC 61110035   | 3.5 mm | IC 61110075   | 7.5 mm  |                       |
|                              | IC 61110040   | 4.0 mm | IC 61110080   | 8.0 mm  | Packaging:            |
|                              | IC 61110045   | 4.5 mm | IC 61110085   | 8.5 mm  |                       |
|                              | IC 61110050   | 5.0 mm | IC 61110090   | 9.0 mm  | Single pack, sterile  |
| REGULAR HVLP CUFFED          | IC 61110055   | 5.5 mm | IC 61110095   | 9.5 mm  |                       |
|                              | IC 61110060   | 6.0 mm | IC 61110100   | 10.0 mm |                       |
|                              | IC 61110065   | 6.5 mm |               |         |                       |
|                              | IC 61150045   | 4.5 mm | IC 61150070   | 7.0 mm  |                       |
|                              | IC 61150050   | 5.0 mm | IC 61150075   | 7.5 mm  | Packaging:            |
|                              | IC 61150055   | 5.5 mm | IC 61150080   | 8.0 mm  | 10 pcs / box, sterile |
|                              | IC 61150060   | 6.0 mm | IC 61150085   | 8.5 mm  | re poor box; otoriio  |
| REGULAR SVLP CUFFED          | IC 61150065   | 6.5 mm | IC 61150090   | 9.0 mm  |                       |
|                              | IC 61214030   | 3.0 mm | IC 61214065   | 6.5 mm  |                       |
| -                            | IC 61214035   | 3.5 mm | IC 61214070   | 7.0 mm  |                       |
|                              | IC 61214040   | 4.0 mm | IC 61214075   | 7.5 mm  | Packaging:            |
|                              | IC 61214045   | 4.5 mm | IC 61214080   | 8.0 mm  | 10 pcs / box, sterile |
| *******                      | IC 61214050   | 5.0 mm | IC 61214085   | 8.5 mm  | To pea / box, aterile |
| WIRED REINFORCED HVLP CUFFED | IC 61214055   | 5.5 mm | IC 61214090   | 9.0 mm  |                       |
|                              | IC 61214060   | 6.0 mm | IC 61214095   | 9.5 mm  |                       |
|                              | IC61214130    | 3.0 mm | IC61214165    | 6.5 mm  |                       |
|                              | IC61214135    | 3.5 mm | IC61214170    | 7.0 mm  |                       |
|                              | IC61214140    | 4.0 mm | IC61214175    | 7.5 mm  | Packaging:            |
| ***********                  | IC61214145    | 4.5 mm | IC61214180    | 8.0 mm  | Single pack, sterile  |
| WIRED REINFORCED HVLP CUFFED | IC61214150    | 5.0 mm | IC61214185    | 8.5 mm  |                       |
| WITH STYLET                  | IC61214155    | 5.5 mm | IC61214190    | 9.0 mm  |                       |
|                              | IC61214160    | 6.0 mm | IC61214195    | 9.5 mm  |                       |
|                              | IC61213040    | 4.0 mm | IC61213070    | 7.0 mm  |                       |
| <b>50 B</b>                  | IC61213045    | 4.5 mm | IC61213075    | 7.5 mm  | Packaging:            |
| 4-1                          | IC61213050    | 5.0 mm | IC61213080    | 8.0 mm  | Single pack, sterile  |
|                              | IC61213055    | 5.5 mm | IC61213085    | 8.5 mm  | ogio paon, sterile    |
| ORAL CURVED SVLP CUFFED      | IC61213060    | 6.0 mm | IC61213090    | 9.0 mm  |                       |
|                              | IC61213065    | 6.5 mm | 210 1101      | 1.      |                       |