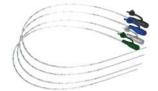

|                                         | CATALOGUE NO.            | SIZE             | CATALOGUE NO.                                                                                                                                                                                                                                                                                                                                                                                                                                                                                                                                                                                                                                                                                                                                                                                                                                                                                                                                                                                                                                                                                                                                                                                                                                                                                                                                                                                                                                                                                                                                                                                                                                                                                                                                                                                                                                                                                                                                                                                                                                                                                                                  | SIZE    | SKU                   |
|-----------------------------------------|--------------------------|------------------|--------------------------------------------------------------------------------------------------------------------------------------------------------------------------------------------------------------------------------------------------------------------------------------------------------------------------------------------------------------------------------------------------------------------------------------------------------------------------------------------------------------------------------------------------------------------------------------------------------------------------------------------------------------------------------------------------------------------------------------------------------------------------------------------------------------------------------------------------------------------------------------------------------------------------------------------------------------------------------------------------------------------------------------------------------------------------------------------------------------------------------------------------------------------------------------------------------------------------------------------------------------------------------------------------------------------------------------------------------------------------------------------------------------------------------------------------------------------------------------------------------------------------------------------------------------------------------------------------------------------------------------------------------------------------------------------------------------------------------------------------------------------------------------------------------------------------------------------------------------------------------------------------------------------------------------------------------------------------------------------------------------------------------------------------------------------------------------------------------------------------------|---------|-----------------------|
| *************************************** | IC61313040               | 4.0 mm           | IC61313070                                                                                                                                                                                                                                                                                                                                                                                                                                                                                                                                                                                                                                                                                                                                                                                                                                                                                                                                                                                                                                                                                                                                                                                                                                                                                                                                                                                                                                                                                                                                                                                                                                                                                                                                                                                                                                                                                                                                                                                                                                                                                                                     | 7.0 mm  |                       |
| • •                                     | IC61313045               | 4.5 mm           | IC61313070                                                                                                                                                                                                                                                                                                                                                                                                                                                                                                                                                                                                                                                                                                                                                                                                                                                                                                                                                                                                                                                                                                                                                                                                                                                                                                                                                                                                                                                                                                                                                                                                                                                                                                                                                                                                                                                                                                                                                                                                                                                                                                                     | 7.5 mm  |                       |
|                                         | IC61313050               | 5.0 mm           | AUTOMOTOR STATE OF THE STATE OF | 8.0 mm  | Packaging:            |
|                                         |                          | 5.5 mm           | IC61313080                                                                                                                                                                                                                                                                                                                                                                                                                                                                                                                                                                                                                                                                                                                                                                                                                                                                                                                                                                                                                                                                                                                                                                                                                                                                                                                                                                                                                                                                                                                                                                                                                                                                                                                                                                                                                                                                                                                                                                                                                                                                                                                     | 8.5 mm  | Single pack, sterile  |
| •                                       | IC61313055<br>IC61313060 | 6.0 mm           | IC61313085<br>IC61313090                                                                                                                                                                                                                                                                                                                                                                                                                                                                                                                                                                                                                                                                                                                                                                                                                                                                                                                                                                                                                                                                                                                                                                                                                                                                                                                                                                                                                                                                                                                                                                                                                                                                                                                                                                                                                                                                                                                                                                                                                                                                                                       |         |                       |
| NASAL CURVED SVLP CUFFED                | IC61313060               | 6.5 mm           | 1061313090                                                                                                                                                                                                                                                                                                                                                                                                                                                                                                                                                                                                                                                                                                                                                                                                                                                                                                                                                                                                                                                                                                                                                                                                                                                                                                                                                                                                                                                                                                                                                                                                                                                                                                                                                                                                                                                                                                                                                                                                                                                                                                                     | 9.0 mm  |                       |
|                                         |                          |                  | 1004404005                                                                                                                                                                                                                                                                                                                                                                                                                                                                                                                                                                                                                                                                                                                                                                                                                                                                                                                                                                                                                                                                                                                                                                                                                                                                                                                                                                                                                                                                                                                                                                                                                                                                                                                                                                                                                                                                                                                                                                                                                                                                                                                     | 6.5 mm  |                       |
|                                         | IC61134025<br>IC61134030 | 2.5 mm<br>3.0 mm | IC61134065<br>IC61134070                                                                                                                                                                                                                                                                                                                                                                                                                                                                                                                                                                                                                                                                                                                                                                                                                                                                                                                                                                                                                                                                                                                                                                                                                                                                                                                                                                                                                                                                                                                                                                                                                                                                                                                                                                                                                                                                                                                                                                                                                                                                                                       | 7.0 mm  |                       |
|                                         | IC61134030               | 3.5 mm           | IC61134075                                                                                                                                                                                                                                                                                                                                                                                                                                                                                                                                                                                                                                                                                                                                                                                                                                                                                                                                                                                                                                                                                                                                                                                                                                                                                                                                                                                                                                                                                                                                                                                                                                                                                                                                                                                                                                                                                                                                                                                                                                                                                                                     | 7.5 mm  |                       |
| <b>N</b> . <b>A</b>                     | IC61134040               | 4.0 mm           |                                                                                                                                                                                                                                                                                                                                                                                                                                                                                                                                                                                                                                                                                                                                                                                                                                                                                                                                                                                                                                                                                                                                                                                                                                                                                                                                                                                                                                                                                                                                                                                                                                                                                                                                                                                                                                                                                                                                                                                                                                                                                                                                |         | Packaging:            |
| *****                                   | IC61134045               | 4.5 mm           | IC61134080                                                                                                                                                                                                                                                                                                                                                                                                                                                                                                                                                                                                                                                                                                                                                                                                                                                                                                                                                                                                                                                                                                                                                                                                                                                                                                                                                                                                                                                                                                                                                                                                                                                                                                                                                                                                                                                                                                                                                                                                                                                                                                                     | 8.0 mm  | Single pack, sterile  |
| VIRED REINFORCED PLAIN UNCUFF           |                          |                  | IC61134085                                                                                                                                                                                                                                                                                                                                                                                                                                                                                                                                                                                                                                                                                                                                                                                                                                                                                                                                                                                                                                                                                                                                                                                                                                                                                                                                                                                                                                                                                                                                                                                                                                                                                                                                                                                                                                                                                                                                                                                                                                                                                                                     | 8.5 mm  |                       |
| VIRED REINFORCED PLAIN UNCOFF           | IC61134050               | 5.0 mm           | IC61134090                                                                                                                                                                                                                                                                                                                                                                                                                                                                                                                                                                                                                                                                                                                                                                                                                                                                                                                                                                                                                                                                                                                                                                                                                                                                                                                                                                                                                                                                                                                                                                                                                                                                                                                                                                                                                                                                                                                                                                                                                                                                                                                     | 9.0 mm  |                       |
|                                         | IC61134055               | 5.5 mm           | IC61233095                                                                                                                                                                                                                                                                                                                                                                                                                                                                                                                                                                                                                                                                                                                                                                                                                                                                                                                                                                                                                                                                                                                                                                                                                                                                                                                                                                                                                                                                                                                                                                                                                                                                                                                                                                                                                                                                                                                                                                                                                                                                                                                     | 9.5 mm  |                       |
|                                         | IC61134060               | 6.0 mm           | IC 61130065                                                                                                                                                                                                                                                                                                                                                                                                                                                                                                                                                                                                                                                                                                                                                                                                                                                                                                                                                                                                                                                                                                                                                                                                                                                                                                                                                                                                                                                                                                                                                                                                                                                                                                                                                                                                                                                                                                                                                                                                                                                                                                                    | 0.5     | 10                    |
|                                         | IC 61130020              | 2.0 mm           |                                                                                                                                                                                                                                                                                                                                                                                                                                                                                                                                                                                                                                                                                                                                                                                                                                                                                                                                                                                                                                                                                                                                                                                                                                                                                                                                                                                                                                                                                                                                                                                                                                                                                                                                                                                                                                                                                                                                                                                                                                                                                                                                | 6.5 mm  |                       |
|                                         | IC 61130025              | 2.5 mm           | IC 61130070                                                                                                                                                                                                                                                                                                                                                                                                                                                                                                                                                                                                                                                                                                                                                                                                                                                                                                                                                                                                                                                                                                                                                                                                                                                                                                                                                                                                                                                                                                                                                                                                                                                                                                                                                                                                                                                                                                                                                                                                                                                                                                                    | 7.0 mm  |                       |
| <b>\</b>                                | IC 61130030              | 3.0 mm           | IC 61130075                                                                                                                                                                                                                                                                                                                                                                                                                                                                                                                                                                                                                                                                                                                                                                                                                                                                                                                                                                                                                                                                                                                                                                                                                                                                                                                                                                                                                                                                                                                                                                                                                                                                                                                                                                                                                                                                                                                                                                                                                                                                                                                    | 7.5 mm  |                       |
|                                         | IC 61130035              | 3.5 mm           | IC 61130080                                                                                                                                                                                                                                                                                                                                                                                                                                                                                                                                                                                                                                                                                                                                                                                                                                                                                                                                                                                                                                                                                                                                                                                                                                                                                                                                                                                                                                                                                                                                                                                                                                                                                                                                                                                                                                                                                                                                                                                                                                                                                                                    | 8.0 mm  | Packaging:            |
|                                         | IC 61130040              | 4.0 mm           | IC 61130085                                                                                                                                                                                                                                                                                                                                                                                                                                                                                                                                                                                                                                                                                                                                                                                                                                                                                                                                                                                                                                                                                                                                                                                                                                                                                                                                                                                                                                                                                                                                                                                                                                                                                                                                                                                                                                                                                                                                                                                                                                                                                                                    | 8.5 mm  | 10 pcs / box, sterile |
| REGULAR PLAIN UNCUFF                    | IC 61130045              | 4.5 mm           | IC 61130090                                                                                                                                                                                                                                                                                                                                                                                                                                                                                                                                                                                                                                                                                                                                                                                                                                                                                                                                                                                                                                                                                                                                                                                                                                                                                                                                                                                                                                                                                                                                                                                                                                                                                                                                                                                                                                                                                                                                                                                                                                                                                                                    | 9.0 mm  |                       |
|                                         | IC 61130050              | 5.0 mm           | IC 61133095                                                                                                                                                                                                                                                                                                                                                                                                                                                                                                                                                                                                                                                                                                                                                                                                                                                                                                                                                                                                                                                                                                                                                                                                                                                                                                                                                                                                                                                                                                                                                                                                                                                                                                                                                                                                                                                                                                                                                                                                                                                                                                                    | 9.5 mm  |                       |
|                                         | IC 61130055              | 5.5 mm           | IC 61130100                                                                                                                                                                                                                                                                                                                                                                                                                                                                                                                                                                                                                                                                                                                                                                                                                                                                                                                                                                                                                                                                                                                                                                                                                                                                                                                                                                                                                                                                                                                                                                                                                                                                                                                                                                                                                                                                                                                                                                                                                                                                                                                    | 10.0 mm | 20                    |
|                                         | IC 61130060              | 6.0 mm           |                                                                                                                                                                                                                                                                                                                                                                                                                                                                                                                                                                                                                                                                                                                                                                                                                                                                                                                                                                                                                                                                                                                                                                                                                                                                                                                                                                                                                                                                                                                                                                                                                                                                                                                                                                                                                                                                                                                                                                                                                                                                                                                                |         |                       |
|                                         | IC61233030               | 3.0 mm           | IC61233065                                                                                                                                                                                                                                                                                                                                                                                                                                                                                                                                                                                                                                                                                                                                                                                                                                                                                                                                                                                                                                                                                                                                                                                                                                                                                                                                                                                                                                                                                                                                                                                                                                                                                                                                                                                                                                                                                                                                                                                                                                                                                                                     | 6.5 mm  |                       |
|                                         | IC61233035               | 3.5 mm           | IC61233070                                                                                                                                                                                                                                                                                                                                                                                                                                                                                                                                                                                                                                                                                                                                                                                                                                                                                                                                                                                                                                                                                                                                                                                                                                                                                                                                                                                                                                                                                                                                                                                                                                                                                                                                                                                                                                                                                                                                                                                                                                                                                                                     | 7.0 mm  |                       |
| \ <b>*</b>                              | IC61233040               | 4.0 mm           | IC61233075                                                                                                                                                                                                                                                                                                                                                                                                                                                                                                                                                                                                                                                                                                                                                                                                                                                                                                                                                                                                                                                                                                                                                                                                                                                                                                                                                                                                                                                                                                                                                                                                                                                                                                                                                                                                                                                                                                                                                                                                                                                                                                                     | 7.5 mm  | Packaging:            |
|                                         | IC61233045               | 4.5 mm           | IC61233080                                                                                                                                                                                                                                                                                                                                                                                                                                                                                                                                                                                                                                                                                                                                                                                                                                                                                                                                                                                                                                                                                                                                                                                                                                                                                                                                                                                                                                                                                                                                                                                                                                                                                                                                                                                                                                                                                                                                                                                                                                                                                                                     | 8.0 mm  | Single pack, sterile  |
|                                         | IC61233050               | 5.0 mm           | IC61233085                                                                                                                                                                                                                                                                                                                                                                                                                                                                                                                                                                                                                                                                                                                                                                                                                                                                                                                                                                                                                                                                                                                                                                                                                                                                                                                                                                                                                                                                                                                                                                                                                                                                                                                                                                                                                                                                                                                                                                                                                                                                                                                     | 8.5 mm  |                       |
| ORAL CURVED PLAIN UNCUFF                | IC61233055               | 5.5 mm           | IC61233090                                                                                                                                                                                                                                                                                                                                                                                                                                                                                                                                                                                                                                                                                                                                                                                                                                                                                                                                                                                                                                                                                                                                                                                                                                                                                                                                                                                                                                                                                                                                                                                                                                                                                                                                                                                                                                                                                                                                                                                                                                                                                                                     | 9.0 mm  |                       |
|                                         | IC61233060               | 6.0 mm           |                                                                                                                                                                                                                                                                                                                                                                                                                                                                                                                                                                                                                                                                                                                                                                                                                                                                                                                                                                                                                                                                                                                                                                                                                                                                                                                                                                                                                                                                                                                                                                                                                                                                                                                                                                                                                                                                                                                                                                                                                                                                                                                                |         | 71:                   |
|                                         | IC61333030               | 3.0 mm           | IC61333065                                                                                                                                                                                                                                                                                                                                                                                                                                                                                                                                                                                                                                                                                                                                                                                                                                                                                                                                                                                                                                                                                                                                                                                                                                                                                                                                                                                                                                                                                                                                                                                                                                                                                                                                                                                                                                                                                                                                                                                                                                                                                                                     | 6.5 mm  |                       |
| <u> </u>                                | IC61333035               | 3.5 mm           | IC61333070                                                                                                                                                                                                                                                                                                                                                                                                                                                                                                                                                                                                                                                                                                                                                                                                                                                                                                                                                                                                                                                                                                                                                                                                                                                                                                                                                                                                                                                                                                                                                                                                                                                                                                                                                                                                                                                                                                                                                                                                                                                                                                                     | 7.0 mm  |                       |
|                                         | IC61333040               | 4.0 mm           | IC61333075                                                                                                                                                                                                                                                                                                                                                                                                                                                                                                                                                                                                                                                                                                                                                                                                                                                                                                                                                                                                                                                                                                                                                                                                                                                                                                                                                                                                                                                                                                                                                                                                                                                                                                                                                                                                                                                                                                                                                                                                                                                                                                                     | 7.5 mm  | Packaging:            |
|                                         | IC61333045               | 4.5 mm           | IC61333080                                                                                                                                                                                                                                                                                                                                                                                                                                                                                                                                                                                                                                                                                                                                                                                                                                                                                                                                                                                                                                                                                                                                                                                                                                                                                                                                                                                                                                                                                                                                                                                                                                                                                                                                                                                                                                                                                                                                                                                                                                                                                                                     | 8.0 mm  | Single pack, sterile  |
| V                                       | IC61333050               | 5.0 mm           | IC61333085                                                                                                                                                                                                                                                                                                                                                                                                                                                                                                                                                                                                                                                                                                                                                                                                                                                                                                                                                                                                                                                                                                                                                                                                                                                                                                                                                                                                                                                                                                                                                                                                                                                                                                                                                                                                                                                                                                                                                                                                                                                                                                                     | 8.5 mm  |                       |
| NASAL CURVED PLAIN UNCUFF               | IC61333055               | 5.5 mm           | IC61333090                                                                                                                                                                                                                                                                                                                                                                                                                                                                                                                                                                                                                                                                                                                                                                                                                                                                                                                                                                                                                                                                                                                                                                                                                                                                                                                                                                                                                                                                                                                                                                                                                                                                                                                                                                                                                                                                                                                                                                                                                                                                                                                     | 9.0 mm  |                       |
|                                         | IC61333060               | 6.0 mm           |                                                                                                                                                                                                                                                                                                                                                                                                                                                                                                                                                                                                                                                                                                                                                                                                                                                                                                                                                                                                                                                                                                                                                                                                                                                                                                                                                                                                                                                                                                                                                                                                                                                                                                                                                                                                                                                                                                                                                                                                                                                                                                                                |         | M                     |
|                                         | IC64200006               | 6Fr (2.0 mm)     | Length: 305 mm                                                                                                                                                                                                                                                                                                                                                                                                                                                                                                                                                                                                                                                                                                                                                                                                                                                                                                                                                                                                                                                                                                                                                                                                                                                                                                                                                                                                                                                                                                                                                                                                                                                                                                                                                                                                                                                                                                                                                                                                                                                                                                                 |         | 2 2 2                 |
|                                         | IC64200010               | 10Fr (3.3 mm)    | Length: 390 mm                                                                                                                                                                                                                                                                                                                                                                                                                                                                                                                                                                                                                                                                                                                                                                                                                                                                                                                                                                                                                                                                                                                                                                                                                                                                                                                                                                                                                                                                                                                                                                                                                                                                                                                                                                                                                                                                                                                                                                                                                                                                                                                 |         | Packaging:            |
| INTUBATION STYLET                       | IC64200014               | 14Fr (4.7 mm)    | CHARLES CHILD CONTRACTOR BURNES                                                                                                                                                                                                                                                                                                                                                                                                                                                                                                                                                                                                                                                                                                                                                                                                                                                                                                                                                                                                                                                                                                                                                                                                                                                                                                                                                                                                                                                                                                                                                                                                                                                                                                                                                                                                                                                                                                                                                                                                                                                                                                | Sing    | gle pack, sterile     |