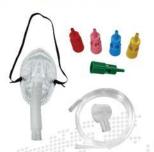

# Endotracheal Tube (MDA. Reg. No: GB49099443317)

Wire Reinforced Endotracheal Tubes Cuffed

Wire Reinforced Endotracheal Tubes Cuffed With Stylet

|                              | CATALOGUE NO. | SIZE   | CATALOGUE NO. | SIZE    | SKU                   |
|------------------------------|---------------|--------|---------------|---------|-----------------------|
|                              | IC 61110030   | 3.0 mm | IC 61110070   | 7.0 mm  |                       |
| _                            | IC 61110035   | 3.5 mm | IC 61110075   | 7.5 mm  |                       |
|                              | IC 61110040   | 4.0 mm | IC 61110080   | 8.0 mm  | Packaging:            |
|                              | IC 61110045   | 4.5 mm | IC 61110085   | 8.5 mm  |                       |
|                              | IC 61110050   | 5.0 mm | IC 61110090   | 9.0 mm  | Single pack, sterile  |
| REGULAR HVLP CUFFED          | IC 61110055   | 5.5 mm | IC 61110095   | 9.5 mm  |                       |
|                              | IC 61110060   | 6.0 mm | IC 61110100   | 10.0 mm |                       |
|                              | IC 61110065   | 6.5 mm |               |         |                       |
|                              | IC 61150045   | 4.5 mm | IC 61150070   | 7.0 mm  |                       |
|                              | IC 61150050   | 5.0 mm | IC 61150075   | 7.5 mm  | Packaging:            |
|                              | IC 61150055   | 5.5 mm | IC 61150080   | 8.0 mm  | 10 pcs / box, sterile |
|                              | IC 61150060   | 6.0 mm | IC 61150085   | 8.5 mm  | re poor box; otoriio  |
| REGULAR SVLP CUFFED          | IC 61150065   | 6.5 mm | IC 61150090   | 9.0 mm  |                       |
|                              | IC 61214030   | 3.0 mm | IC 61214065   | 6.5 mm  |                       |
| -                            | IC 61214035   | 3.5 mm | IC 61214070   | 7.0 mm  |                       |
|                              | IC 61214040   | 4.0 mm | IC 61214075   | 7.5 mm  | Packaging:            |
|                              | IC 61214045   | 4.5 mm | IC 61214080   | 8.0 mm  | 10 pcs / box, sterile |
| *******                      | IC 61214050   | 5.0 mm | IC 61214085   | 8.5 mm  | To pea / box, aterile |
| WIRED REINFORCED HVLP CUFFED | IC 61214055   | 5.5 mm | IC 61214090   | 9.0 mm  |                       |
|                              | IC 61214060   | 6.0 mm | IC 61214095   | 9.5 mm  |                       |
|                              | IC61214130    | 3.0 mm | IC61214165    | 6.5 mm  |                       |
|                              | IC61214135    | 3.5 mm | IC61214170    | 7.0 mm  |                       |
|                              | IC61214140    | 4.0 mm | IC61214175    | 7.5 mm  | Packaging:            |
| ***********                  | IC61214145    | 4.5 mm | IC61214180    | 8.0 mm  | Single pack, sterile  |
| WIRED REINFORCED HVLP CUFFED | IC61214150    | 5.0 mm | IC61214185    | 8.5 mm  |                       |
| WITH STYLET                  | IC61214155    | 5.5 mm | IC61214190    | 9.0 mm  |                       |
|                              | IC61214160    | 6.0 mm | IC61214195    | 9.5 mm  |                       |
|                              | IC61213040    | 4.0 mm | IC61213070    | 7.0 mm  |                       |
| <b>50 B</b>                  | IC61213045    | 4.5 mm | IC61213075    | 7.5 mm  | Packaging:            |
| 4-1                          | IC61213050    | 5.0 mm | IC61213080    | 8.0 mm  | Single pack, sterile  |
|                              | IC61213055    | 5.5 mm | IC61213085    | 8.5 mm  | ogio paon, sterile    |
| ORAL CURVED SVLP CUFFED      | IC61213060    | 6.0 mm | IC61213090    | 9.0 mm  |                       |
|                              | IC61213065    | 6.5 mm | 210 1101      | 1.      |                       |