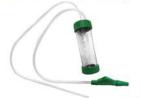

|                                         | CATALOGUE NO.            | SIZE             | CATALOGUE NO.                                                                                                                                                                                                                                                                                                                                                                                                                                                                                                                                                                                                                                                                                                                                                                                                                                                                                                                                                                                                                                                                                                                                                                                                                                                                                                                                                                                                                                                                                                                                                                                                                                                                                                                                                                                                                                                                                                                                                                                                                                                                                                                  | SIZE    | SKU                   |
|-----------------------------------------|--------------------------|------------------|--------------------------------------------------------------------------------------------------------------------------------------------------------------------------------------------------------------------------------------------------------------------------------------------------------------------------------------------------------------------------------------------------------------------------------------------------------------------------------------------------------------------------------------------------------------------------------------------------------------------------------------------------------------------------------------------------------------------------------------------------------------------------------------------------------------------------------------------------------------------------------------------------------------------------------------------------------------------------------------------------------------------------------------------------------------------------------------------------------------------------------------------------------------------------------------------------------------------------------------------------------------------------------------------------------------------------------------------------------------------------------------------------------------------------------------------------------------------------------------------------------------------------------------------------------------------------------------------------------------------------------------------------------------------------------------------------------------------------------------------------------------------------------------------------------------------------------------------------------------------------------------------------------------------------------------------------------------------------------------------------------------------------------------------------------------------------------------------------------------------------------|---------|-----------------------|
| *************************************** | IC61313040               | 4.0 mm           | IC61313070                                                                                                                                                                                                                                                                                                                                                                                                                                                                                                                                                                                                                                                                                                                                                                                                                                                                                                                                                                                                                                                                                                                                                                                                                                                                                                                                                                                                                                                                                                                                                                                                                                                                                                                                                                                                                                                                                                                                                                                                                                                                                                                     | 7.0 mm  |                       |
| • •                                     | IC61313045               | 4.5 mm           | IC61313070                                                                                                                                                                                                                                                                                                                                                                                                                                                                                                                                                                                                                                                                                                                                                                                                                                                                                                                                                                                                                                                                                                                                                                                                                                                                                                                                                                                                                                                                                                                                                                                                                                                                                                                                                                                                                                                                                                                                                                                                                                                                                                                     | 7.5 mm  |                       |
|                                         | IC61313050               | 5.0 mm           | AUTOMOTOR STATE OF THE STATE OF | 8.0 mm  | Packaging:            |
|                                         |                          | 5.5 mm           | IC61313080                                                                                                                                                                                                                                                                                                                                                                                                                                                                                                                                                                                                                                                                                                                                                                                                                                                                                                                                                                                                                                                                                                                                                                                                                                                                                                                                                                                                                                                                                                                                                                                                                                                                                                                                                                                                                                                                                                                                                                                                                                                                                                                     | 8.5 mm  | Single pack, sterile  |
| •                                       | IC61313055<br>IC61313060 | 6.0 mm           | IC61313085<br>IC61313090                                                                                                                                                                                                                                                                                                                                                                                                                                                                                                                                                                                                                                                                                                                                                                                                                                                                                                                                                                                                                                                                                                                                                                                                                                                                                                                                                                                                                                                                                                                                                                                                                                                                                                                                                                                                                                                                                                                                                                                                                                                                                                       |         |                       |
| NASAL CURVED SVLP CUFFED                | IC61313060               | 6.5 mm           | 1061313090                                                                                                                                                                                                                                                                                                                                                                                                                                                                                                                                                                                                                                                                                                                                                                                                                                                                                                                                                                                                                                                                                                                                                                                                                                                                                                                                                                                                                                                                                                                                                                                                                                                                                                                                                                                                                                                                                                                                                                                                                                                                                                                     | 9.0 mm  |                       |
|                                         |                          |                  | 1004404005                                                                                                                                                                                                                                                                                                                                                                                                                                                                                                                                                                                                                                                                                                                                                                                                                                                                                                                                                                                                                                                                                                                                                                                                                                                                                                                                                                                                                                                                                                                                                                                                                                                                                                                                                                                                                                                                                                                                                                                                                                                                                                                     | 6.5 mm  |                       |
|                                         | IC61134025<br>IC61134030 | 2.5 mm<br>3.0 mm | IC61134065<br>IC61134070                                                                                                                                                                                                                                                                                                                                                                                                                                                                                                                                                                                                                                                                                                                                                                                                                                                                                                                                                                                                                                                                                                                                                                                                                                                                                                                                                                                                                                                                                                                                                                                                                                                                                                                                                                                                                                                                                                                                                                                                                                                                                                       | 7.0 mm  |                       |
|                                         | IC61134030               | 3.5 mm           | IC61134075                                                                                                                                                                                                                                                                                                                                                                                                                                                                                                                                                                                                                                                                                                                                                                                                                                                                                                                                                                                                                                                                                                                                                                                                                                                                                                                                                                                                                                                                                                                                                                                                                                                                                                                                                                                                                                                                                                                                                                                                                                                                                                                     | 7.5 mm  |                       |
| <b>N</b> . <b>A</b>                     | IC61134040               | 4.0 mm           |                                                                                                                                                                                                                                                                                                                                                                                                                                                                                                                                                                                                                                                                                                                                                                                                                                                                                                                                                                                                                                                                                                                                                                                                                                                                                                                                                                                                                                                                                                                                                                                                                                                                                                                                                                                                                                                                                                                                                                                                                                                                                                                                |         | Packaging:            |
| *****                                   | IC61134045               | 4.5 mm           | IC61134080                                                                                                                                                                                                                                                                                                                                                                                                                                                                                                                                                                                                                                                                                                                                                                                                                                                                                                                                                                                                                                                                                                                                                                                                                                                                                                                                                                                                                                                                                                                                                                                                                                                                                                                                                                                                                                                                                                                                                                                                                                                                                                                     | 8.0 mm  | Single pack, sterile  |
| VIRED REINFORCED PLAIN UNCUFF           |                          |                  | IC61134085                                                                                                                                                                                                                                                                                                                                                                                                                                                                                                                                                                                                                                                                                                                                                                                                                                                                                                                                                                                                                                                                                                                                                                                                                                                                                                                                                                                                                                                                                                                                                                                                                                                                                                                                                                                                                                                                                                                                                                                                                                                                                                                     | 8.5 mm  |                       |
| VIRED REINFORCED PLAIN UNCOFF           | IC61134050               | 5.0 mm           | IC61134090                                                                                                                                                                                                                                                                                                                                                                                                                                                                                                                                                                                                                                                                                                                                                                                                                                                                                                                                                                                                                                                                                                                                                                                                                                                                                                                                                                                                                                                                                                                                                                                                                                                                                                                                                                                                                                                                                                                                                                                                                                                                                                                     | 9.0 mm  |                       |
|                                         | IC61134055               | 5.5 mm           | IC61233095                                                                                                                                                                                                                                                                                                                                                                                                                                                                                                                                                                                                                                                                                                                                                                                                                                                                                                                                                                                                                                                                                                                                                                                                                                                                                                                                                                                                                                                                                                                                                                                                                                                                                                                                                                                                                                                                                                                                                                                                                                                                                                                     | 9.5 mm  |                       |
|                                         | IC61134060               | 6.0 mm           | IC 61130065                                                                                                                                                                                                                                                                                                                                                                                                                                                                                                                                                                                                                                                                                                                                                                                                                                                                                                                                                                                                                                                                                                                                                                                                                                                                                                                                                                                                                                                                                                                                                                                                                                                                                                                                                                                                                                                                                                                                                                                                                                                                                                                    | 0.5     | 10                    |
|                                         | IC 61130020              | 2.0 mm           |                                                                                                                                                                                                                                                                                                                                                                                                                                                                                                                                                                                                                                                                                                                                                                                                                                                                                                                                                                                                                                                                                                                                                                                                                                                                                                                                                                                                                                                                                                                                                                                                                                                                                                                                                                                                                                                                                                                                                                                                                                                                                                                                | 6.5 mm  |                       |
|                                         | IC 61130025              | 2.5 mm           | IC 61130070                                                                                                                                                                                                                                                                                                                                                                                                                                                                                                                                                                                                                                                                                                                                                                                                                                                                                                                                                                                                                                                                                                                                                                                                                                                                                                                                                                                                                                                                                                                                                                                                                                                                                                                                                                                                                                                                                                                                                                                                                                                                                                                    | 7.0 mm  |                       |
| <b>\</b>                                | IC 61130030              | 3.0 mm           | IC 61130075                                                                                                                                                                                                                                                                                                                                                                                                                                                                                                                                                                                                                                                                                                                                                                                                                                                                                                                                                                                                                                                                                                                                                                                                                                                                                                                                                                                                                                                                                                                                                                                                                                                                                                                                                                                                                                                                                                                                                                                                                                                                                                                    | 7.5 mm  |                       |
|                                         | IC 61130035              | 3.5 mm           | IC 61130080                                                                                                                                                                                                                                                                                                                                                                                                                                                                                                                                                                                                                                                                                                                                                                                                                                                                                                                                                                                                                                                                                                                                                                                                                                                                                                                                                                                                                                                                                                                                                                                                                                                                                                                                                                                                                                                                                                                                                                                                                                                                                                                    | 8.0 mm  | Packaging:            |
|                                         | IC 61130040              | 4.0 mm           | IC 61130085                                                                                                                                                                                                                                                                                                                                                                                                                                                                                                                                                                                                                                                                                                                                                                                                                                                                                                                                                                                                                                                                                                                                                                                                                                                                                                                                                                                                                                                                                                                                                                                                                                                                                                                                                                                                                                                                                                                                                                                                                                                                                                                    | 8.5 mm  | 10 pcs / box, sterile |
| REGULAR PLAIN UNCUFF                    | IC 61130045              | 4.5 mm           | IC 61130090                                                                                                                                                                                                                                                                                                                                                                                                                                                                                                                                                                                                                                                                                                                                                                                                                                                                                                                                                                                                                                                                                                                                                                                                                                                                                                                                                                                                                                                                                                                                                                                                                                                                                                                                                                                                                                                                                                                                                                                                                                                                                                                    | 9.0 mm  |                       |
|                                         | IC 61130050              | 5.0 mm           | IC 61133095                                                                                                                                                                                                                                                                                                                                                                                                                                                                                                                                                                                                                                                                                                                                                                                                                                                                                                                                                                                                                                                                                                                                                                                                                                                                                                                                                                                                                                                                                                                                                                                                                                                                                                                                                                                                                                                                                                                                                                                                                                                                                                                    | 9.5 mm  |                       |
|                                         | IC 61130055              | 5.5 mm           | IC 61130100                                                                                                                                                                                                                                                                                                                                                                                                                                                                                                                                                                                                                                                                                                                                                                                                                                                                                                                                                                                                                                                                                                                                                                                                                                                                                                                                                                                                                                                                                                                                                                                                                                                                                                                                                                                                                                                                                                                                                                                                                                                                                                                    | 10.0 mm | 20                    |
|                                         | IC 61130060              | 6.0 mm           |                                                                                                                                                                                                                                                                                                                                                                                                                                                                                                                                                                                                                                                                                                                                                                                                                                                                                                                                                                                                                                                                                                                                                                                                                                                                                                                                                                                                                                                                                                                                                                                                                                                                                                                                                                                                                                                                                                                                                                                                                                                                                                                                |         |                       |
|                                         | IC61233030               | 3.0 mm           | IC61233065                                                                                                                                                                                                                                                                                                                                                                                                                                                                                                                                                                                                                                                                                                                                                                                                                                                                                                                                                                                                                                                                                                                                                                                                                                                                                                                                                                                                                                                                                                                                                                                                                                                                                                                                                                                                                                                                                                                                                                                                                                                                                                                     | 6.5 mm  |                       |
|                                         | IC61233035               | 3.5 mm           | IC61233070                                                                                                                                                                                                                                                                                                                                                                                                                                                                                                                                                                                                                                                                                                                                                                                                                                                                                                                                                                                                                                                                                                                                                                                                                                                                                                                                                                                                                                                                                                                                                                                                                                                                                                                                                                                                                                                                                                                                                                                                                                                                                                                     | 7.0 mm  |                       |
| \ <b>*</b>                              | IC61233040               | 4.0 mm           | IC61233075                                                                                                                                                                                                                                                                                                                                                                                                                                                                                                                                                                                                                                                                                                                                                                                                                                                                                                                                                                                                                                                                                                                                                                                                                                                                                                                                                                                                                                                                                                                                                                                                                                                                                                                                                                                                                                                                                                                                                                                                                                                                                                                     | 7.5 mm  | Packaging:            |
|                                         | IC61233045               | 4.5 mm           | IC61233080                                                                                                                                                                                                                                                                                                                                                                                                                                                                                                                                                                                                                                                                                                                                                                                                                                                                                                                                                                                                                                                                                                                                                                                                                                                                                                                                                                                                                                                                                                                                                                                                                                                                                                                                                                                                                                                                                                                                                                                                                                                                                                                     | 8.0 mm  | Single pack, sterile  |
|                                         | IC61233050               | 5.0 mm           | IC61233085                                                                                                                                                                                                                                                                                                                                                                                                                                                                                                                                                                                                                                                                                                                                                                                                                                                                                                                                                                                                                                                                                                                                                                                                                                                                                                                                                                                                                                                                                                                                                                                                                                                                                                                                                                                                                                                                                                                                                                                                                                                                                                                     | 8.5 mm  |                       |
| ORAL CURVED PLAIN UNCUFF                | IC61233055               | 5.5 mm           | IC61233090                                                                                                                                                                                                                                                                                                                                                                                                                                                                                                                                                                                                                                                                                                                                                                                                                                                                                                                                                                                                                                                                                                                                                                                                                                                                                                                                                                                                                                                                                                                                                                                                                                                                                                                                                                                                                                                                                                                                                                                                                                                                                                                     | 9.0 mm  |                       |
|                                         | IC61233060               | 6.0 mm           |                                                                                                                                                                                                                                                                                                                                                                                                                                                                                                                                                                                                                                                                                                                                                                                                                                                                                                                                                                                                                                                                                                                                                                                                                                                                                                                                                                                                                                                                                                                                                                                                                                                                                                                                                                                                                                                                                                                                                                                                                                                                                                                                |         | 71:                   |
|                                         | IC61333030               | 3.0 mm           | IC61333065                                                                                                                                                                                                                                                                                                                                                                                                                                                                                                                                                                                                                                                                                                                                                                                                                                                                                                                                                                                                                                                                                                                                                                                                                                                                                                                                                                                                                                                                                                                                                                                                                                                                                                                                                                                                                                                                                                                                                                                                                                                                                                                     | 6.5 mm  |                       |
| <u> </u>                                | IC61333035               | 3.5 mm           | IC61333070                                                                                                                                                                                                                                                                                                                                                                                                                                                                                                                                                                                                                                                                                                                                                                                                                                                                                                                                                                                                                                                                                                                                                                                                                                                                                                                                                                                                                                                                                                                                                                                                                                                                                                                                                                                                                                                                                                                                                                                                                                                                                                                     | 7.0 mm  |                       |
|                                         | IC61333040               | 4.0 mm           | IC61333075                                                                                                                                                                                                                                                                                                                                                                                                                                                                                                                                                                                                                                                                                                                                                                                                                                                                                                                                                                                                                                                                                                                                                                                                                                                                                                                                                                                                                                                                                                                                                                                                                                                                                                                                                                                                                                                                                                                                                                                                                                                                                                                     | 7.5 mm  | Packaging:            |
|                                         | IC61333045               | 4.5 mm           | IC61333080                                                                                                                                                                                                                                                                                                                                                                                                                                                                                                                                                                                                                                                                                                                                                                                                                                                                                                                                                                                                                                                                                                                                                                                                                                                                                                                                                                                                                                                                                                                                                                                                                                                                                                                                                                                                                                                                                                                                                                                                                                                                                                                     | 8.0 mm  | Single pack, sterile  |
| V                                       | IC61333050               | 5.0 mm           | IC61333085                                                                                                                                                                                                                                                                                                                                                                                                                                                                                                                                                                                                                                                                                                                                                                                                                                                                                                                                                                                                                                                                                                                                                                                                                                                                                                                                                                                                                                                                                                                                                                                                                                                                                                                                                                                                                                                                                                                                                                                                                                                                                                                     | 8.5 mm  |                       |
| NASAL CURVED PLAIN UNCUFF               | IC61333055               | 5.5 mm           | IC61333090                                                                                                                                                                                                                                                                                                                                                                                                                                                                                                                                                                                                                                                                                                                                                                                                                                                                                                                                                                                                                                                                                                                                                                                                                                                                                                                                                                                                                                                                                                                                                                                                                                                                                                                                                                                                                                                                                                                                                                                                                                                                                                                     | 9.0 mm  |                       |
|                                         | IC61333060               | 6.0 mm           |                                                                                                                                                                                                                                                                                                                                                                                                                                                                                                                                                                                                                                                                                                                                                                                                                                                                                                                                                                                                                                                                                                                                                                                                                                                                                                                                                                                                                                                                                                                                                                                                                                                                                                                                                                                                                                                                                                                                                                                                                                                                                                                                |         | M                     |
|                                         | IC64200006               | 6Fr (2.0 mm)     | Length: 305 mm                                                                                                                                                                                                                                                                                                                                                                                                                                                                                                                                                                                                                                                                                                                                                                                                                                                                                                                                                                                                                                                                                                                                                                                                                                                                                                                                                                                                                                                                                                                                                                                                                                                                                                                                                                                                                                                                                                                                                                                                                                                                                                                 |         | 2 2 2                 |
|                                         | IC64200010               | 10Fr (3.3 mm)    | Length: 390 mm                                                                                                                                                                                                                                                                                                                                                                                                                                                                                                                                                                                                                                                                                                                                                                                                                                                                                                                                                                                                                                                                                                                                                                                                                                                                                                                                                                                                                                                                                                                                                                                                                                                                                                                                                                                                                                                                                                                                                                                                                                                                                                                 |         | Packaging:            |
| INTUBATION STYLET                       | IC64200014               | 14Fr (4.7 mm)    | CHARLES CHILD CONTRACTOR BURNES                                                                                                                                                                                                                                                                                                                                                                                                                                                                                                                                                                                                                                                                                                                                                                                                                                                                                                                                                                                                                                                                                                                                                                                                                                                                                                                                                                                                                                                                                                                                                                                                                                                                                                                                                                                                                                                                                                                                                                                                                                                                                                | Sing    | gle pack, sterile     |