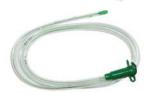

|                                         | CATALOGUE NO.            | SIZE             | CATALOGUE NO.                                                                                                                                                                                                                                                                                                                                                                                                                                                                                                                                                                                                                                                                                                                                                                                                                                                                                                                                                                                                                                                                                                                                                                                                                                                                                                                                                                                                                                                                                                                                                                                                                                                                                                                                                                                                                                                                                                                                                                                                                                                                                                                  | SIZE    | SKU                   |
|-----------------------------------------|--------------------------|------------------|--------------------------------------------------------------------------------------------------------------------------------------------------------------------------------------------------------------------------------------------------------------------------------------------------------------------------------------------------------------------------------------------------------------------------------------------------------------------------------------------------------------------------------------------------------------------------------------------------------------------------------------------------------------------------------------------------------------------------------------------------------------------------------------------------------------------------------------------------------------------------------------------------------------------------------------------------------------------------------------------------------------------------------------------------------------------------------------------------------------------------------------------------------------------------------------------------------------------------------------------------------------------------------------------------------------------------------------------------------------------------------------------------------------------------------------------------------------------------------------------------------------------------------------------------------------------------------------------------------------------------------------------------------------------------------------------------------------------------------------------------------------------------------------------------------------------------------------------------------------------------------------------------------------------------------------------------------------------------------------------------------------------------------------------------------------------------------------------------------------------------------|---------|-----------------------|
| *************************************** | IC61313040               | 4.0 mm           | IC61313070                                                                                                                                                                                                                                                                                                                                                                                                                                                                                                                                                                                                                                                                                                                                                                                                                                                                                                                                                                                                                                                                                                                                                                                                                                                                                                                                                                                                                                                                                                                                                                                                                                                                                                                                                                                                                                                                                                                                                                                                                                                                                                                     | 7.0 mm  |                       |
| • •                                     | IC61313045               | 4.5 mm           | IC61313070                                                                                                                                                                                                                                                                                                                                                                                                                                                                                                                                                                                                                                                                                                                                                                                                                                                                                                                                                                                                                                                                                                                                                                                                                                                                                                                                                                                                                                                                                                                                                                                                                                                                                                                                                                                                                                                                                                                                                                                                                                                                                                                     | 7.5 mm  |                       |
|                                         | IC61313050               | 5.0 mm           | AUTOMOTOR STATE OF THE STATE OF | 8.0 mm  | Packaging:            |
|                                         |                          | 5.5 mm           | IC61313080                                                                                                                                                                                                                                                                                                                                                                                                                                                                                                                                                                                                                                                                                                                                                                                                                                                                                                                                                                                                                                                                                                                                                                                                                                                                                                                                                                                                                                                                                                                                                                                                                                                                                                                                                                                                                                                                                                                                                                                                                                                                                                                     | 8.5 mm  | Single pack, sterile  |
| •                                       | IC61313055<br>IC61313060 | 6.0 mm           | IC61313085<br>IC61313090                                                                                                                                                                                                                                                                                                                                                                                                                                                                                                                                                                                                                                                                                                                                                                                                                                                                                                                                                                                                                                                                                                                                                                                                                                                                                                                                                                                                                                                                                                                                                                                                                                                                                                                                                                                                                                                                                                                                                                                                                                                                                                       |         |                       |
| NASAL CURVED SVLP CUFFED                | IC61313060               | 6.5 mm           | 1061313090                                                                                                                                                                                                                                                                                                                                                                                                                                                                                                                                                                                                                                                                                                                                                                                                                                                                                                                                                                                                                                                                                                                                                                                                                                                                                                                                                                                                                                                                                                                                                                                                                                                                                                                                                                                                                                                                                                                                                                                                                                                                                                                     | 9.0 mm  |                       |
|                                         |                          |                  | 1004404005                                                                                                                                                                                                                                                                                                                                                                                                                                                                                                                                                                                                                                                                                                                                                                                                                                                                                                                                                                                                                                                                                                                                                                                                                                                                                                                                                                                                                                                                                                                                                                                                                                                                                                                                                                                                                                                                                                                                                                                                                                                                                                                     | 6.5 mm  |                       |
|                                         | IC61134025<br>IC61134030 | 2.5 mm<br>3.0 mm | IC61134065<br>IC61134070                                                                                                                                                                                                                                                                                                                                                                                                                                                                                                                                                                                                                                                                                                                                                                                                                                                                                                                                                                                                                                                                                                                                                                                                                                                                                                                                                                                                                                                                                                                                                                                                                                                                                                                                                                                                                                                                                                                                                                                                                                                                                                       | 7.0 mm  |                       |
|                                         | IC61134030               | 3.5 mm           | IC61134075                                                                                                                                                                                                                                                                                                                                                                                                                                                                                                                                                                                                                                                                                                                                                                                                                                                                                                                                                                                                                                                                                                                                                                                                                                                                                                                                                                                                                                                                                                                                                                                                                                                                                                                                                                                                                                                                                                                                                                                                                                                                                                                     | 7.5 mm  |                       |
| <b>N</b> . <b>A</b>                     | IC61134040               | 4.0 mm           |                                                                                                                                                                                                                                                                                                                                                                                                                                                                                                                                                                                                                                                                                                                                                                                                                                                                                                                                                                                                                                                                                                                                                                                                                                                                                                                                                                                                                                                                                                                                                                                                                                                                                                                                                                                                                                                                                                                                                                                                                                                                                                                                |         | Packaging:            |
| *****                                   | IC61134045               | 4.5 mm           | IC61134080                                                                                                                                                                                                                                                                                                                                                                                                                                                                                                                                                                                                                                                                                                                                                                                                                                                                                                                                                                                                                                                                                                                                                                                                                                                                                                                                                                                                                                                                                                                                                                                                                                                                                                                                                                                                                                                                                                                                                                                                                                                                                                                     | 8.0 mm  | Single pack, sterile  |
| VIRED REINFORCED PLAIN UNCUFF           |                          |                  | IC61134085                                                                                                                                                                                                                                                                                                                                                                                                                                                                                                                                                                                                                                                                                                                                                                                                                                                                                                                                                                                                                                                                                                                                                                                                                                                                                                                                                                                                                                                                                                                                                                                                                                                                                                                                                                                                                                                                                                                                                                                                                                                                                                                     | 8.5 mm  |                       |
| VIRED REINFORCED PLAIN UNCOFF           | IC61134050               | 5.0 mm           | IC61134090                                                                                                                                                                                                                                                                                                                                                                                                                                                                                                                                                                                                                                                                                                                                                                                                                                                                                                                                                                                                                                                                                                                                                                                                                                                                                                                                                                                                                                                                                                                                                                                                                                                                                                                                                                                                                                                                                                                                                                                                                                                                                                                     | 9.0 mm  |                       |
|                                         | IC61134055               | 5.5 mm           | IC61233095                                                                                                                                                                                                                                                                                                                                                                                                                                                                                                                                                                                                                                                                                                                                                                                                                                                                                                                                                                                                                                                                                                                                                                                                                                                                                                                                                                                                                                                                                                                                                                                                                                                                                                                                                                                                                                                                                                                                                                                                                                                                                                                     | 9.5 mm  |                       |
|                                         | IC61134060               | 6.0 mm           | IC 61130065                                                                                                                                                                                                                                                                                                                                                                                                                                                                                                                                                                                                                                                                                                                                                                                                                                                                                                                                                                                                                                                                                                                                                                                                                                                                                                                                                                                                                                                                                                                                                                                                                                                                                                                                                                                                                                                                                                                                                                                                                                                                                                                    | 0.5     | 10                    |
|                                         | IC 61130020              | 2.0 mm           |                                                                                                                                                                                                                                                                                                                                                                                                                                                                                                                                                                                                                                                                                                                                                                                                                                                                                                                                                                                                                                                                                                                                                                                                                                                                                                                                                                                                                                                                                                                                                                                                                                                                                                                                                                                                                                                                                                                                                                                                                                                                                                                                | 6.5 mm  |                       |
|                                         | IC 61130025              | 2.5 mm           | IC 61130070                                                                                                                                                                                                                                                                                                                                                                                                                                                                                                                                                                                                                                                                                                                                                                                                                                                                                                                                                                                                                                                                                                                                                                                                                                                                                                                                                                                                                                                                                                                                                                                                                                                                                                                                                                                                                                                                                                                                                                                                                                                                                                                    | 7.0 mm  |                       |
| <b>\</b>                                | IC 61130030              | 3.0 mm           | IC 61130075                                                                                                                                                                                                                                                                                                                                                                                                                                                                                                                                                                                                                                                                                                                                                                                                                                                                                                                                                                                                                                                                                                                                                                                                                                                                                                                                                                                                                                                                                                                                                                                                                                                                                                                                                                                                                                                                                                                                                                                                                                                                                                                    | 7.5 mm  |                       |
|                                         | IC 61130035              | 3.5 mm           | IC 61130080                                                                                                                                                                                                                                                                                                                                                                                                                                                                                                                                                                                                                                                                                                                                                                                                                                                                                                                                                                                                                                                                                                                                                                                                                                                                                                                                                                                                                                                                                                                                                                                                                                                                                                                                                                                                                                                                                                                                                                                                                                                                                                                    | 8.0 mm  | Packaging:            |
|                                         | IC 61130040              | 4.0 mm           | IC 61130085                                                                                                                                                                                                                                                                                                                                                                                                                                                                                                                                                                                                                                                                                                                                                                                                                                                                                                                                                                                                                                                                                                                                                                                                                                                                                                                                                                                                                                                                                                                                                                                                                                                                                                                                                                                                                                                                                                                                                                                                                                                                                                                    | 8.5 mm  | 10 pcs / box, sterile |
| REGULAR PLAIN UNCUFF                    | IC 61130045              | 4.5 mm           | IC 61130090                                                                                                                                                                                                                                                                                                                                                                                                                                                                                                                                                                                                                                                                                                                                                                                                                                                                                                                                                                                                                                                                                                                                                                                                                                                                                                                                                                                                                                                                                                                                                                                                                                                                                                                                                                                                                                                                                                                                                                                                                                                                                                                    | 9.0 mm  |                       |
|                                         | IC 61130050              | 5.0 mm           | IC 61133095                                                                                                                                                                                                                                                                                                                                                                                                                                                                                                                                                                                                                                                                                                                                                                                                                                                                                                                                                                                                                                                                                                                                                                                                                                                                                                                                                                                                                                                                                                                                                                                                                                                                                                                                                                                                                                                                                                                                                                                                                                                                                                                    | 9.5 mm  |                       |
|                                         | IC 61130055              | 5.5 mm           | IC 61130100                                                                                                                                                                                                                                                                                                                                                                                                                                                                                                                                                                                                                                                                                                                                                                                                                                                                                                                                                                                                                                                                                                                                                                                                                                                                                                                                                                                                                                                                                                                                                                                                                                                                                                                                                                                                                                                                                                                                                                                                                                                                                                                    | 10.0 mm | 20                    |
|                                         | IC 61130060              | 6.0 mm           |                                                                                                                                                                                                                                                                                                                                                                                                                                                                                                                                                                                                                                                                                                                                                                                                                                                                                                                                                                                                                                                                                                                                                                                                                                                                                                                                                                                                                                                                                                                                                                                                                                                                                                                                                                                                                                                                                                                                                                                                                                                                                                                                |         |                       |
|                                         | IC61233030               | 3.0 mm           | IC61233065                                                                                                                                                                                                                                                                                                                                                                                                                                                                                                                                                                                                                                                                                                                                                                                                                                                                                                                                                                                                                                                                                                                                                                                                                                                                                                                                                                                                                                                                                                                                                                                                                                                                                                                                                                                                                                                                                                                                                                                                                                                                                                                     | 6.5 mm  |                       |
|                                         | IC61233035               | 3.5 mm           | IC61233070                                                                                                                                                                                                                                                                                                                                                                                                                                                                                                                                                                                                                                                                                                                                                                                                                                                                                                                                                                                                                                                                                                                                                                                                                                                                                                                                                                                                                                                                                                                                                                                                                                                                                                                                                                                                                                                                                                                                                                                                                                                                                                                     | 7.0 mm  |                       |
| \ <b>*</b>                              | IC61233040               | 4.0 mm           | IC61233075                                                                                                                                                                                                                                                                                                                                                                                                                                                                                                                                                                                                                                                                                                                                                                                                                                                                                                                                                                                                                                                                                                                                                                                                                                                                                                                                                                                                                                                                                                                                                                                                                                                                                                                                                                                                                                                                                                                                                                                                                                                                                                                     | 7.5 mm  | Packaging:            |
|                                         | IC61233045               | 4.5 mm           | IC61233080                                                                                                                                                                                                                                                                                                                                                                                                                                                                                                                                                                                                                                                                                                                                                                                                                                                                                                                                                                                                                                                                                                                                                                                                                                                                                                                                                                                                                                                                                                                                                                                                                                                                                                                                                                                                                                                                                                                                                                                                                                                                                                                     | 8.0 mm  | Single pack, sterile  |
|                                         | IC61233050               | 5.0 mm           | IC61233085                                                                                                                                                                                                                                                                                                                                                                                                                                                                                                                                                                                                                                                                                                                                                                                                                                                                                                                                                                                                                                                                                                                                                                                                                                                                                                                                                                                                                                                                                                                                                                                                                                                                                                                                                                                                                                                                                                                                                                                                                                                                                                                     | 8.5 mm  |                       |
| ORAL CURVED PLAIN UNCUFF                | IC61233055               | 5.5 mm           | IC61233090                                                                                                                                                                                                                                                                                                                                                                                                                                                                                                                                                                                                                                                                                                                                                                                                                                                                                                                                                                                                                                                                                                                                                                                                                                                                                                                                                                                                                                                                                                                                                                                                                                                                                                                                                                                                                                                                                                                                                                                                                                                                                                                     | 9.0 mm  |                       |
|                                         | IC61233060               | 6.0 mm           |                                                                                                                                                                                                                                                                                                                                                                                                                                                                                                                                                                                                                                                                                                                                                                                                                                                                                                                                                                                                                                                                                                                                                                                                                                                                                                                                                                                                                                                                                                                                                                                                                                                                                                                                                                                                                                                                                                                                                                                                                                                                                                                                |         | 71:                   |
|                                         | IC61333030               | 3.0 mm           | IC61333065                                                                                                                                                                                                                                                                                                                                                                                                                                                                                                                                                                                                                                                                                                                                                                                                                                                                                                                                                                                                                                                                                                                                                                                                                                                                                                                                                                                                                                                                                                                                                                                                                                                                                                                                                                                                                                                                                                                                                                                                                                                                                                                     | 6.5 mm  |                       |
| <u> </u>                                | IC61333035               | 3.5 mm           | IC61333070                                                                                                                                                                                                                                                                                                                                                                                                                                                                                                                                                                                                                                                                                                                                                                                                                                                                                                                                                                                                                                                                                                                                                                                                                                                                                                                                                                                                                                                                                                                                                                                                                                                                                                                                                                                                                                                                                                                                                                                                                                                                                                                     | 7.0 mm  |                       |
|                                         | IC61333040               | 4.0 mm           | IC61333075                                                                                                                                                                                                                                                                                                                                                                                                                                                                                                                                                                                                                                                                                                                                                                                                                                                                                                                                                                                                                                                                                                                                                                                                                                                                                                                                                                                                                                                                                                                                                                                                                                                                                                                                                                                                                                                                                                                                                                                                                                                                                                                     | 7.5 mm  | Packaging:            |
|                                         | IC61333045               | 4.5 mm           | IC61333080                                                                                                                                                                                                                                                                                                                                                                                                                                                                                                                                                                                                                                                                                                                                                                                                                                                                                                                                                                                                                                                                                                                                                                                                                                                                                                                                                                                                                                                                                                                                                                                                                                                                                                                                                                                                                                                                                                                                                                                                                                                                                                                     | 8.0 mm  | Single pack, sterile  |
| V                                       | IC61333050               | 5.0 mm           | IC61333085                                                                                                                                                                                                                                                                                                                                                                                                                                                                                                                                                                                                                                                                                                                                                                                                                                                                                                                                                                                                                                                                                                                                                                                                                                                                                                                                                                                                                                                                                                                                                                                                                                                                                                                                                                                                                                                                                                                                                                                                                                                                                                                     | 8.5 mm  |                       |
| NASAL CURVED PLAIN UNCUFF               | IC61333055               | 5.5 mm           | IC61333090                                                                                                                                                                                                                                                                                                                                                                                                                                                                                                                                                                                                                                                                                                                                                                                                                                                                                                                                                                                                                                                                                                                                                                                                                                                                                                                                                                                                                                                                                                                                                                                                                                                                                                                                                                                                                                                                                                                                                                                                                                                                                                                     | 9.0 mm  |                       |
|                                         | IC61333060               | 6.0 mm           |                                                                                                                                                                                                                                                                                                                                                                                                                                                                                                                                                                                                                                                                                                                                                                                                                                                                                                                                                                                                                                                                                                                                                                                                                                                                                                                                                                                                                                                                                                                                                                                                                                                                                                                                                                                                                                                                                                                                                                                                                                                                                                                                |         | M                     |
|                                         | IC64200006               | 6Fr (2.0 mm)     | Length: 305 mm                                                                                                                                                                                                                                                                                                                                                                                                                                                                                                                                                                                                                                                                                                                                                                                                                                                                                                                                                                                                                                                                                                                                                                                                                                                                                                                                                                                                                                                                                                                                                                                                                                                                                                                                                                                                                                                                                                                                                                                                                                                                                                                 |         | 2 2 2                 |
|                                         | IC64200010               | 10Fr (3.3 mm)    | Length: 390 mm                                                                                                                                                                                                                                                                                                                                                                                                                                                                                                                                                                                                                                                                                                                                                                                                                                                                                                                                                                                                                                                                                                                                                                                                                                                                                                                                                                                                                                                                                                                                                                                                                                                                                                                                                                                                                                                                                                                                                                                                                                                                                                                 |         | Packaging:            |
| INTUBATION STYLET                       | IC64200014               | 14Fr (4.7 mm)    | CHARLES CHILD CONTRACTOR BURNES                                                                                                                                                                                                                                                                                                                                                                                                                                                                                                                                                                                                                                                                                                                                                                                                                                                                                                                                                                                                                                                                                                                                                                                                                                                                                                                                                                                                                                                                                                                                                                                                                                                                                                                                                                                                                                                                                                                                                                                                                                                                                                | Sing    | gle pack, sterile     |